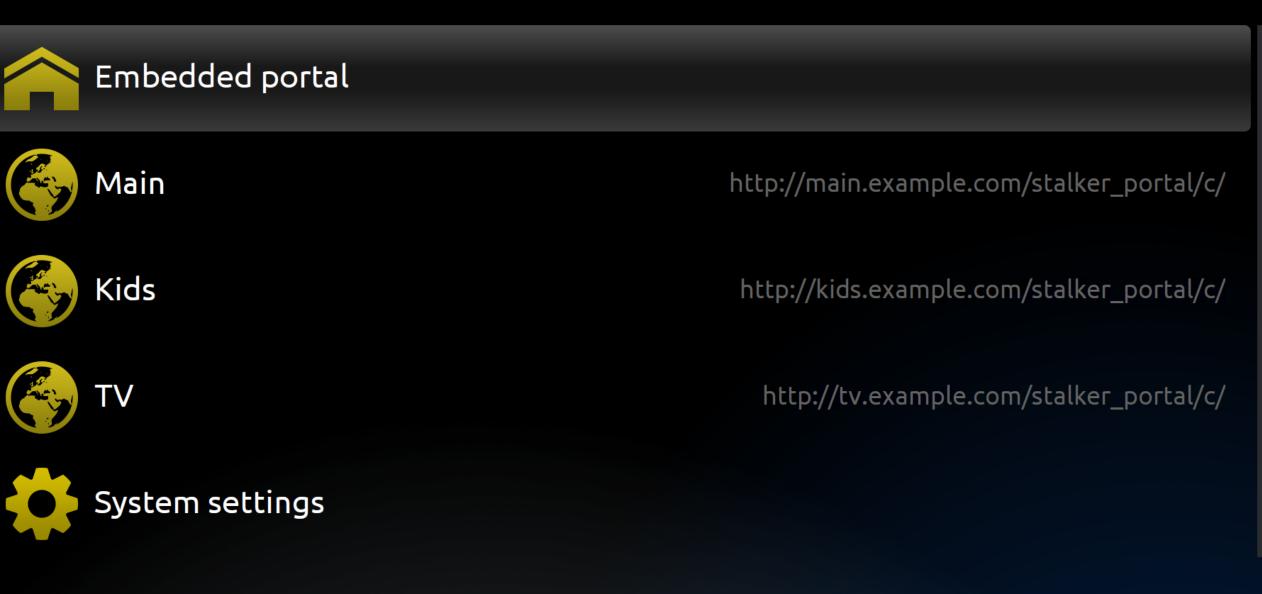

# **UI branding**

**Default portal selection.** Customization enables operators to display several additional portals on the main screen:

- Main portal
- Children's portal
- Streaming TV portal

This feature allows you to select one as a default.

#### Select a portal for loading