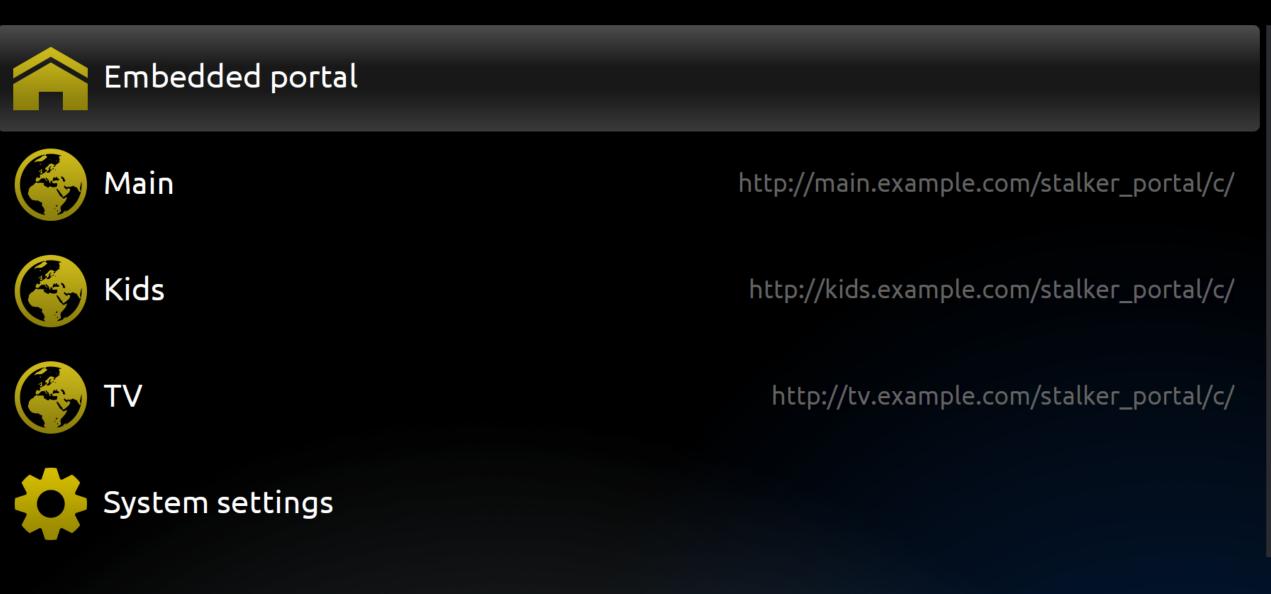

# **UI branding**

**Default portal selection.** Customization enables operators to display several additional portals on the main screen:

- Main portal
- Children's portal
- Streaming TV portal

This feature allows you to select one as a default.

#### Select a portal for loading