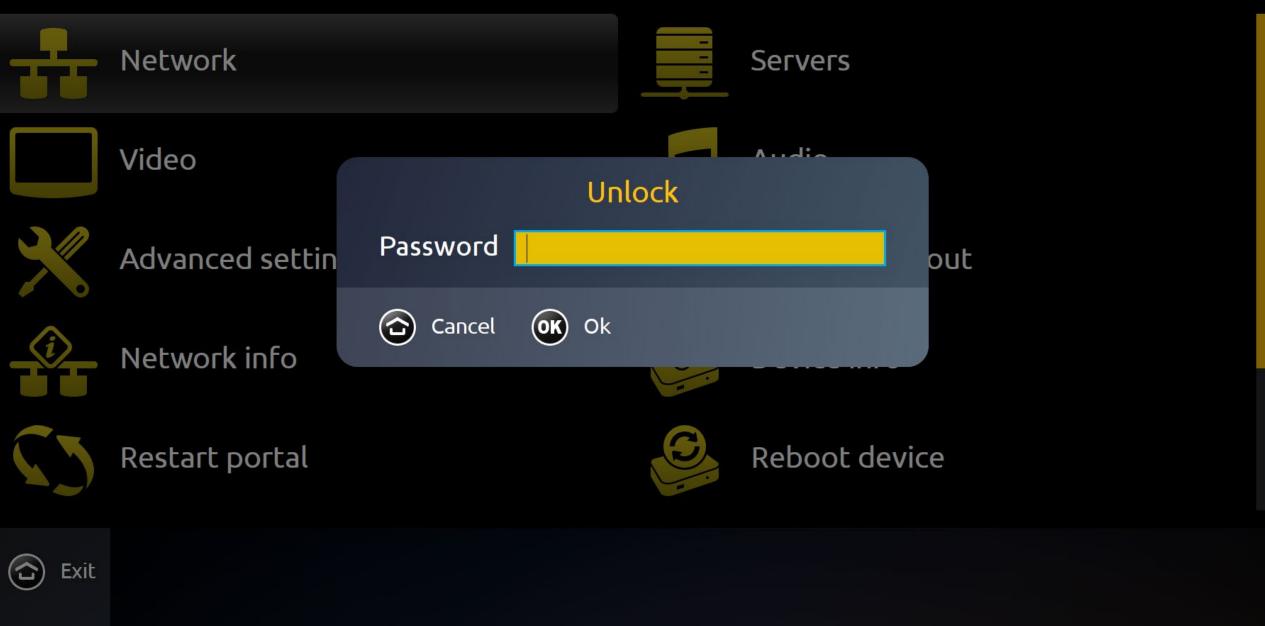

### Protection for your service

Software reset and reinstallation. Protect your devices from third-party interference, e.g., resetting settings or replacing custom firmware. Such options are available only when operators enter a special key.

### Protection for your service

Portal URL. Restrict access to prevent third-party portals from being added to the menu. Users with such set-top boxes can only use the operator's service.

| Servers |  |
|---------|--|
| General |  |
| More    |  |
|         |  |
|         |  |
|         |  |
| 🔁 Выход |  |
|         |  |
|         |  |
|         |  |
|         |  |
|         |  |
|         |  |
|         |  |