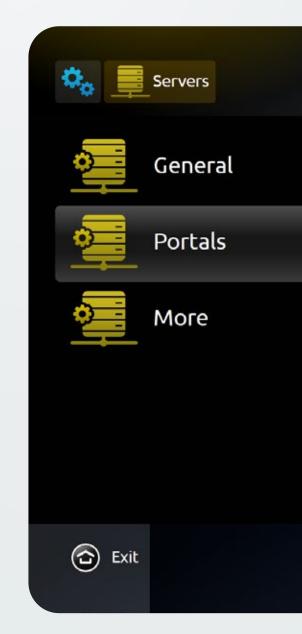

# **UI branding**

**Default portal selection.** Customization enables operators to display several additional portals on the main screen:

- Main portal
- Children's portal
- Streaming TV portal

This feature allows you to select one as a default.

#### Select a portal for loading